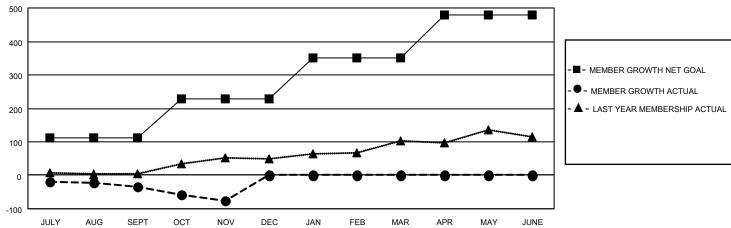

## GMT MONTHLY MEMBERSHIP PROGRESS REPORT

Multiple District 5

LOCATION: NORTH DAKOTA

Results as of: 11/30/2024

GMT CA NA

| Clubs         |               |           |               | Members               |                        |                         |                                                    |  |
|---------------|---------------|-----------|---------------|-----------------------|------------------------|-------------------------|----------------------------------------------------|--|
|               | RESULTS FOR   | 2024-2025 |               | RESULTS FOR 2024-2025 |                        |                         |                                                    |  |
| QUARTER       | NEW CLUB GOAL | NEW CLUBS | DROPPED CLUBS | QUARTER MEME          | BER GROWTH NET<br>GOAL | MEMBER GROWTH<br>ACTUAL | DROPPED<br>MEMBERS ACTUAL<br>(including transfers) |  |
| JULY/AUG/SEPT | 1             | 0         | 0             | JULY/AUG/SEPT         | 111                    | 91                      | 117                                                |  |
| OCT/NOV/DEC   | 4             | 0         | 0             | OCT/NOV/DEC           | 117                    | 98                      | 136                                                |  |
| JAN/FEB/MAR   | 0             | 0         | 0             | JAN/FEB/MAR           | 124                    | 0                       | 0                                                  |  |
| APR/MAY/JUNE  | 2             | 0         | 0             | APR/MAY/JUNE          | 127                    | 0                       | 0                                                  |  |