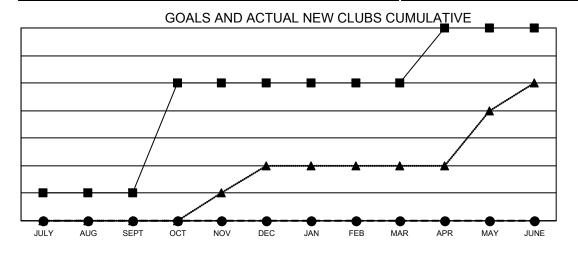

- CURRENT YEAR GOALS FOR NEW CLUBS

- CURRENT YEAR ACTUAL NEW CLUBS

▲ - LAST YEAR ACTUAL NEW CLUBS